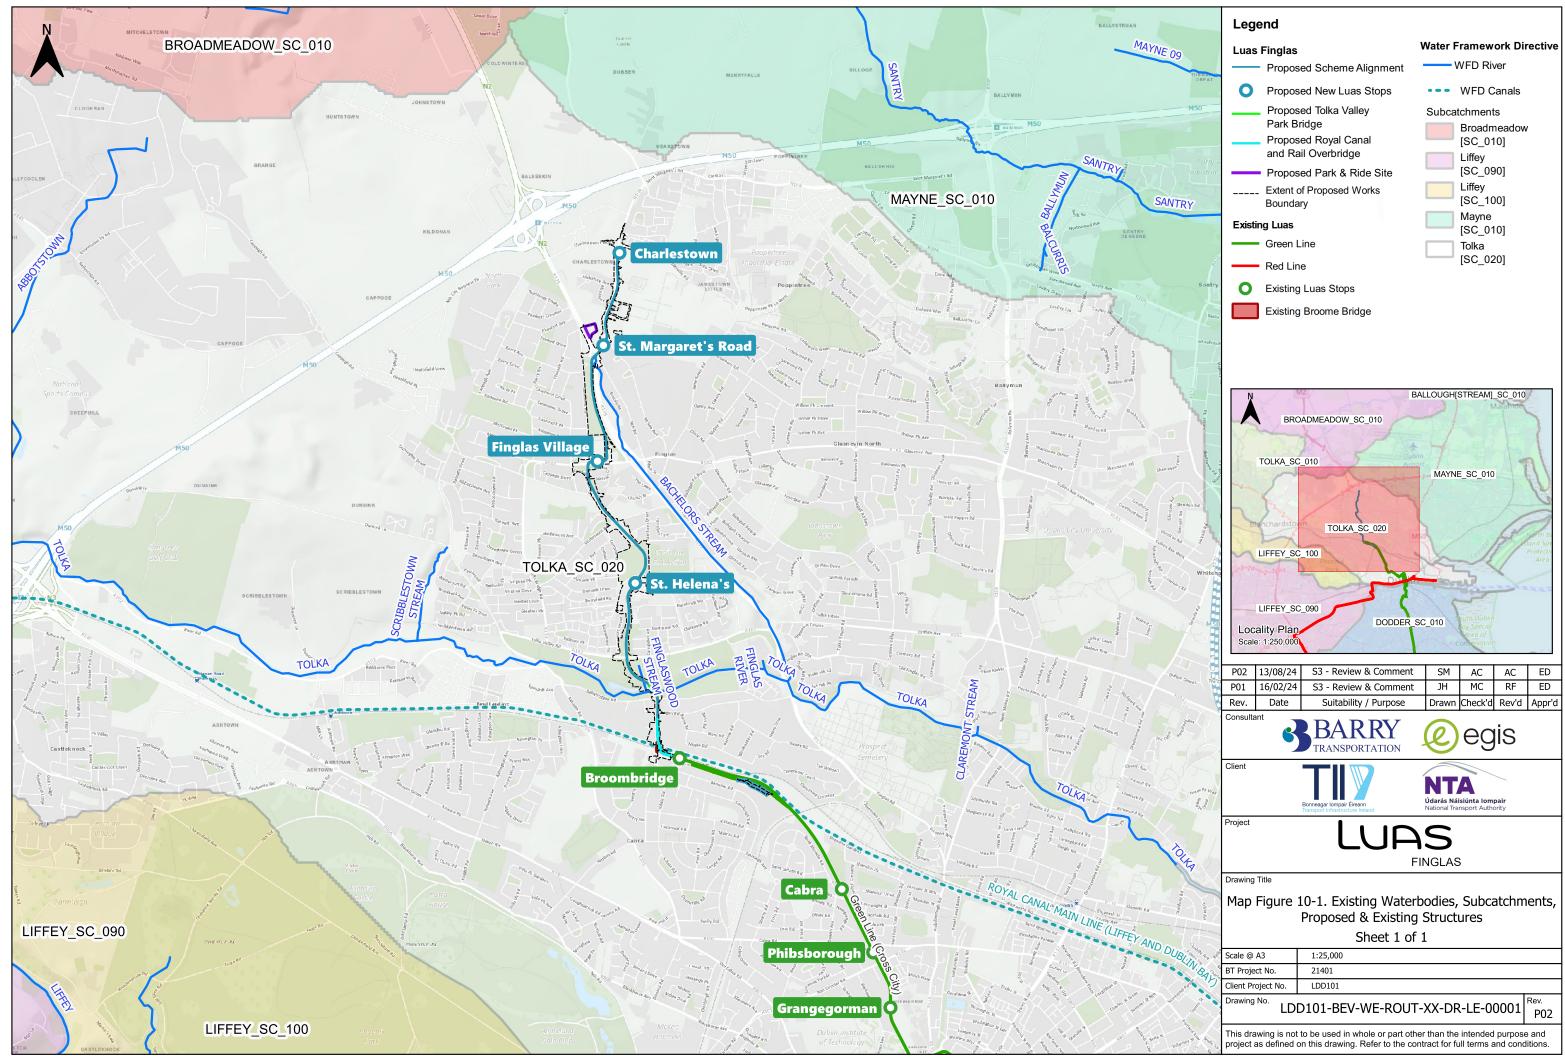

© National Roads Authority (NRA) 2024. This drawing is confidential and the copyright in it is owned by NRA. This drawing must not be either loaned, copied or otherwise reproduced in whole or in part or used for any purpose without the prior permission of NRA. Transport Infrastructure Ireland (TII) is an operational name of the National Roads Authority.

© Bluesky International Ltd. © National Mapping Division of Tailte Éireann CYAL50380562. All elevations are in metres and relate to Geoid Model (OSGM02) Malin Head as defined by existing Project Control. All Co-ordinates are in Irish Transverse Mercator Grid (ITM) as defined by VRS active GNSS station Tallaght College (TLLG).